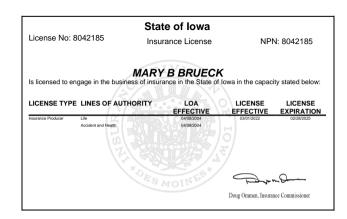

## State of Iowa

License No: 8042185 Insurance License NPN: 8042185

## MARY B BRUECK

Is licensed to engage in the business of insurance in the State of Iowa in the capacity stated below:

LOA LICENSE LICENSE **EFFECTIVE EFFECTIVE EXPIRATION** LICENSE TYPE LINES OF AUTHORITY DATE DATE DATE 04/08/2004 03/01/2022 02/28/2025 Insurance Producer Accident and Health 04/08/2004